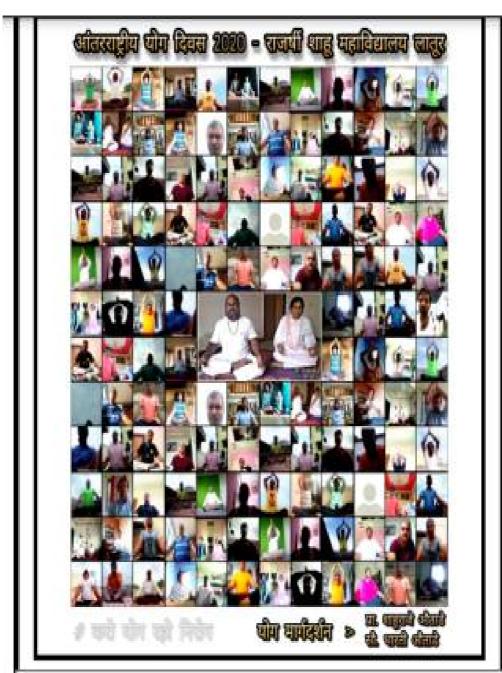

#### C) Geotagged Photographs/ Screenshots

राजर्षी शाहु महाविद्यालय (स्वायल), लातूर येथील राष्ट्रीय सेवा योजना विभाग द्वारे आयोजित अंतरराष्ट्रीय योग दिवसात (ऑनलाइन : दिनांक २१ जून २०२०) उपस्थित प्राचार्य डॉ. महादेव गव्हाणे, उप-प्राचार्य डॉ. ए.जे. राजू, योग शिक्षक प्रा.शाहुराजे औताडे, सी. भारती औताडे, रा.से.यो. कार्यक्रमाधिकारी डॉ कल्याण सावंत, डॉ संभाजी पाटील, डॉ पुष्पलता त्रिमुखे, प्रा. सोमदेव शिंदे, प्रा.शी विजय गवली व शिक्षक, शिक्षकेतर कर्मचारी इत्यादी.